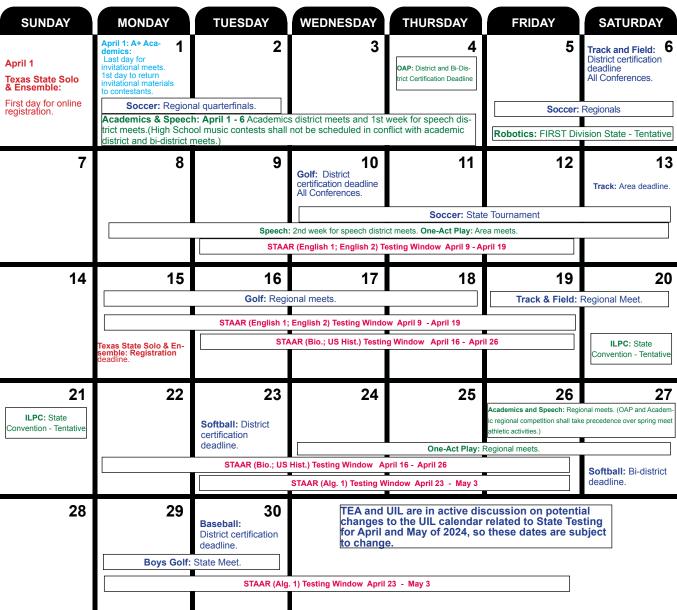

#### **APRIL 2024**

**MAY 2024** 

| SUNDAY                              | MONDAY                                                             | TUESDAY                                     | WEDNESDAY                                                                                                                                                                                                                                                                                                                                                                                                                                                                                                                                                                                                                                                                                                                                                                                                                                                                                                                                                                                                                                                                                                                                                                                                                                                                                                                                                                                                                                                                                                                                                                                                                                                                                                                                                                                                                                                                                                                                                                                                                                                                                                                      | THURSDAY                                                         | FRIDAY                                                       | SATURDAY                                                                                                                                                                                                                   |
|-------------------------------------|--------------------------------------------------------------------|---------------------------------------------|--------------------------------------------------------------------------------------------------------------------------------------------------------------------------------------------------------------------------------------------------------------------------------------------------------------------------------------------------------------------------------------------------------------------------------------------------------------------------------------------------------------------------------------------------------------------------------------------------------------------------------------------------------------------------------------------------------------------------------------------------------------------------------------------------------------------------------------------------------------------------------------------------------------------------------------------------------------------------------------------------------------------------------------------------------------------------------------------------------------------------------------------------------------------------------------------------------------------------------------------------------------------------------------------------------------------------------------------------------------------------------------------------------------------------------------------------------------------------------------------------------------------------------------------------------------------------------------------------------------------------------------------------------------------------------------------------------------------------------------------------------------------------------------------------------------------------------------------------------------------------------------------------------------------------------------------------------------------------------------------------------------------------------------------------------------------------------------------------------------------------------|------------------------------------------------------------------|--------------------------------------------------------------|----------------------------------------------------------------------------------------------------------------------------------------------------------------------------------------------------------------------------|
| changes to the U                    | in active discussion<br>IL calendar related<br>of 2024, so these d | to State Testing                            | Tennis: District certification deadline, all conferences.                                                                                                                                                                                                                                                                                                                                                                                                                                                                                                                                                                                                                                                                                                                                                                                                                                                                                                                                                                                                                                                                                                                                                                                                                                                                                                                                                                                                                                                                                                                                                                                                                                                                                                                                                                                                                                                                                                                                                                                                                                                                      | 2                                                                | 3                                                            | Softball: Area deadline.  Baseball: Bi-district deadline.                                                                                                                                                                  |
|                                     |                                                                    |                                             |                                                                                                                                                                                                                                                                                                                                                                                                                                                                                                                                                                                                                                                                                                                                                                                                                                                                                                                                                                                                                                                                                                                                                                                                                                                                                                                                                                                                                                                                                                                                                                                                                                                                                                                                                                                                                                                                                                                                                                                                                                                                                                                                |                                                                  | Track & Field: State Meet.                                   |                                                                                                                                                                                                                            |
|                                     |                                                                    | STAAR (Alg.                                 | . 1) Testing Window April                                                                                                                                                                                                                                                                                                                                                                                                                                                                                                                                                                                                                                                                                                                                                                                                                                                                                                                                                                                                                                                                                                                                                                                                                                                                                                                                                                                                                                                                                                                                                                                                                                                                                                                                                                                                                                                                                                                                                                                                                                                                                                      | 23 - May 3                                                       |                                                              | State Wind                                                                                                                                                                                                                 |
|                                     |                                                                    |                                             |                                                                                                                                                                                                                                                                                                                                                                                                                                                                                                                                                                                                                                                                                                                                                                                                                                                                                                                                                                                                                                                                                                                                                                                                                                                                                                                                                                                                                                                                                                                                                                                                                                                                                                                                                                                                                                                                                                                                                                                                                                                                                                                                |                                                                  |                                                              | Ensemble Festival.                                                                                                                                                                                                         |
|                                     |                                                                    |                                             |                                                                                                                                                                                                                                                                                                                                                                                                                                                                                                                                                                                                                                                                                                                                                                                                                                                                                                                                                                                                                                                                                                                                                                                                                                                                                                                                                                                                                                                                                                                                                                                                                                                                                                                                                                                                                                                                                                                                                                                                                                                                                                                                |                                                                  |                                                              |                                                                                                                                                                                                                            |
| 5                                   | 6                                                                  | 7                                           | 8                                                                                                                                                                                                                                                                                                                                                                                                                                                                                                                                                                                                                                                                                                                                                                                                                                                                                                                                                                                                                                                                                                                                                                                                                                                                                                                                                                                                                                                                                                                                                                                                                                                                                                                                                                                                                                                                                                                                                                                                                                                                                                                              | 9                                                                | 10                                                           | 11                                                                                                                                                                                                                         |
| -                                   | Circle Cells                                                       | Otata Mast                                  |                                                                                                                                                                                                                                                                                                                                                                                                                                                                                                                                                                                                                                                                                                                                                                                                                                                                                                                                                                                                                                                                                                                                                                                                                                                                                                                                                                                                                                                                                                                                                                                                                                                                                                                                                                                                                                                                                                                                                                                                                                                                                                                                | Tennis: Reg                                                      |                                                              |                                                                                                                                                                                                                            |
|                                     | Girls Golf:                                                        | State Weet.                                 |                                                                                                                                                                                                                                                                                                                                                                                                                                                                                                                                                                                                                                                                                                                                                                                                                                                                                                                                                                                                                                                                                                                                                                                                                                                                                                                                                                                                                                                                                                                                                                                                                                                                                                                                                                                                                                                                                                                                                                                                                                                                                                                                | Legislative<br>Council: Finance<br>Committee<br>Meeting, Austin. |                                                              | Softball: Regional<br>quarterfinal dead-<br>line.<br>Baseball: Area<br>deadline.                                                                                                                                           |
|                                     |                                                                    |                                             |                                                                                                                                                                                                                                                                                                                                                                                                                                                                                                                                                                                                                                                                                                                                                                                                                                                                                                                                                                                                                                                                                                                                                                                                                                                                                                                                                                                                                                                                                                                                                                                                                                                                                                                                                                                                                                                                                                                                                                                                                                                                                                                                |                                                                  | Theatrical Desi                                              | gn: State Meet                                                                                                                                                                                                             |
| 12                                  | 13                                                                 | 14                                          | 15                                                                                                                                                                                                                                                                                                                                                                                                                                                                                                                                                                                                                                                                                                                                                                                                                                                                                                                                                                                                                                                                                                                                                                                                                                                                                                                                                                                                                                                                                                                                                                                                                                                                                                                                                                                                                                                                                                                                                                                                                                                                                                                             | 16                                                               | 17                                                           | 18                                                                                                                                                                                                                         |
|                                     |                                                                    | One-Act Play: State Meet                    |                                                                                                                                                                                                                                                                                                                                                                                                                                                                                                                                                                                                                                                                                                                                                                                                                                                                                                                                                                                                                                                                                                                                                                                                                                                                                                                                                                                                                                                                                                                                                                                                                                                                                                                                                                                                                                                                                                                                                                                                                                                                                                                                |                                                                  |                                                              |                                                                                                                                                                                                                            |
|                                     |                                                                    |                                             | One-Act Fia                                                                                                                                                                                                                                                                                                                                                                                                                                                                                                                                                                                                                                                                                                                                                                                                                                                                                                                                                                                                                                                                                                                                                                                                                                                                                                                                                                                                                                                                                                                                                                                                                                                                                                                                                                                                                                                                                                                                                                                                                                                                                                                    | y. Otale most                                                    |                                                              |                                                                                                                                                                                                                            |
| Academics and Spee                  |                                                                    |                                             | e Meet                                                                                                                                                                                                                                                                                                                                                                                                                                                                                                                                                                                                                                                                                                                                                                                                                                                                                                                                                                                                                                                                                                                                                                                                                                                                                                                                                                                                                                                                                                                                                                                                                                                                                                                                                                                                                                                                                                                                                                                                                                                                                                                         | Tennis: S                                                        | tate Meet.                                                   | Softball: Regional semifinal deadline                                                                                                                                                                                      |
|                                     |                                                                    |                                             |                                                                                                                                                                                                                                                                                                                                                                                                                                                                                                                                                                                                                                                                                                                                                                                                                                                                                                                                                                                                                                                                                                                                                                                                                                                                                                                                                                                                                                                                                                                                                                                                                                                                                                                                                                                                                                                                                                                                                                                                                                                                                                                                |                                                                  |                                                              | Baseball: Regional quarterfinal dead-line.                                                                                                                                                                                 |
| 19                                  | 20                                                                 | 21                                          | 22                                                                                                                                                                                                                                                                                                                                                                                                                                                                                                                                                                                                                                                                                                                                                                                                                                                                                                                                                                                                                                                                                                                                                                                                                                                                                                                                                                                                                                                                                                                                                                                                                                                                                                                                                                                                                                                                                                                                                                                                                                                                                                                             | 23                                                               | <b>24</b> TILF: Application Deadline.                        | A+ Academics: 25 Last day to hold spring district meets & 1st day to return mate- rials to contestants. Softball: Regional playoff deadline.  Baseball: Regional semi-final deadline.  Texas State Solo & Ensemble Contest |
| 26                                  | 27                                                                 | 28                                          | 29                                                                                                                                                                                                                                                                                                                                                                                                                                                                                                                                                                                                                                                                                                                                                                                                                                                                                                                                                                                                                                                                                                                                                                                                                                                                                                                                                                                                                                                                                                                                                                                                                                                                                                                                                                                                                                                                                                                                                                                                                                                                                                                             | 30                                                               | 31                                                           |                                                                                                                                                                                                                            |
| Texas State Solo & Ensemble Contest |                                                                    | Softball: State Tournament. May 28 - June 1 |                                                                                                                                                                                                                                                                                                                                                                                                                                                                                                                                                                                                                                                                                                                                                                                                                                                                                                                                                                                                                                                                                                                                                                                                                                                                                                                                                                                                                                                                                                                                                                                                                                                                                                                                                                                                                                                                                                                                                                                                                                                                                                                                |                                                                  |                                                              |                                                                                                                                                                                                                            |
|                                     |                                                                    | 00                                          | The state of the s |                                                                  |                                                              |                                                                                                                                                                                                                            |
|                                     |                                                                    |                                             |                                                                                                                                                                                                                                                                                                                                                                                                                                                                                                                                                                                                                                                                                                                                                                                                                                                                                                                                                                                                                                                                                                                                                                                                                                                                                                                                                                                                                                                                                                                                                                                                                                                                                                                                                                                                                                                                                                                                                                                                                                                                                                                                |                                                                  | A+ Academics:<br>Deadline to submit<br>participation summary |                                                                                                                                                                                                                            |