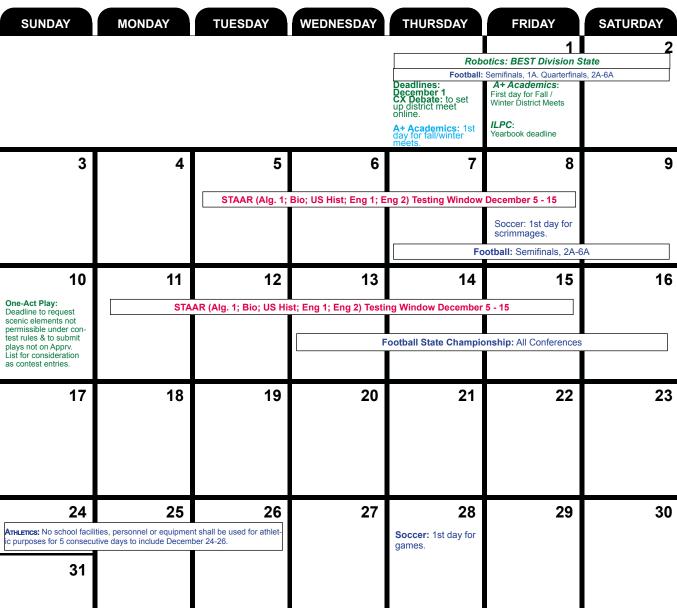

| 7        | 8      | 9        |
| Congress: Intent to participate / Legislation due | 11     | 12      | 13                                                                                                  | 14       | 15     | 16       |
| 17                                                | 18     | 19      | A+ Academics: Deadline to submit fall/winter district meet information and contest material orders. | 21       | 22     | 23       |
| 24                                                | 25     | 26      | 27                                                                                                  | 28       | 29     | 30       |

#### **OCTOBER 2023**



#### **NOVEMBER 2023**



#### **DECEMBER 2023**



### **JANUARY 2024**

| SUNDAY | MONDAY                                                                      | TUESDAY                                                 | WEDNESDAY                                                                                                           | THURSDAY | FRIDAY                                                                                                                                                       | SATURDAY                                                                                                    |
|--------|-----------------------------------------------------------------------------|---------------------------------------------------------|-------------------------------------------------------------------------------------