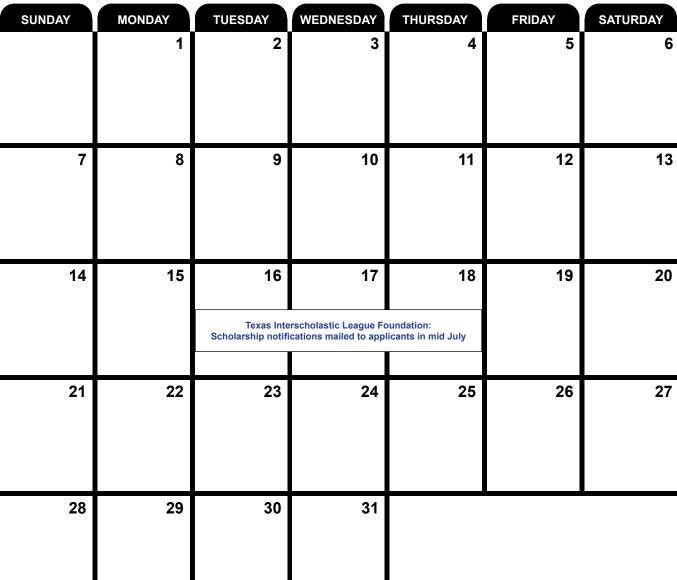

|                                                                  | A+ Academics:<br>Deadline to submit<br>participation summary |                                                                                                                                                                                                                            |

### **JUNE 2024**



## **JULY 2024**



#### 2023-24:

There is a two-week testing window for each STAAR content-area grouping. The primary testing week is week 1 of each two-week testing window. For UIL post season activities affecting high school testing schedules, STAAR end-of-course assessment testing windows are:

- April 9–Apr 19 for English I and English II
- April 16–Apr 26 for Biology and U.S. History
- April 23–May 3 for Algebra I

For UIL post season activities, districts and campuses that are participating in the specific UIL activity should collaborate and follow the guidance below to determine the best dates.

- Avoid scheduling the UIL post season activity during the primary testing weeks, if possible.
- Avoid scheduling English I and English II tests April 9–12; instead, schedule these tests April 15–19.
- Avoi