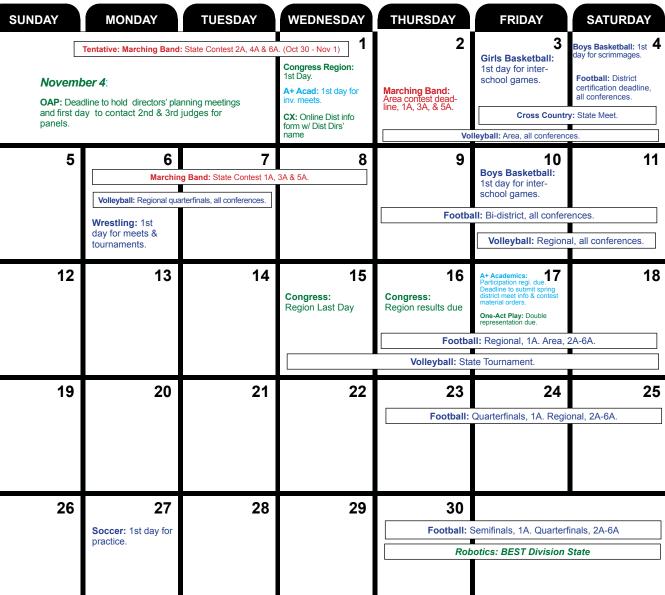

| 7        | 8      | 9        |
| Congress: Intent to participate / Legislation due | 11     | 12      | 13                                                                                                  | 14       | 15     | 16       |
| 17                                                | 18     | 19      | A+ Academics: Deadline to submit fall/winter district meet information and contest material orders. | 21       | 22     | 23       |
| 24                                                | 25     | 26      | 27                                                                                                  | 28       | 29     | 30       |

#### **OCTOBER 2023**



#### **NOVEMBER 2023**



#### **DECEMBER 2023**



### **JANUARY 2024**

| SUNDAY | MONDAY                                                                      | TUESDAY                                                 | WEDNESDAY                                                                                                           | THURSDAY | FRIDAY                                                                                                                                                       | SATURDAY                                                                                                    |
|--------|-----------------------------------------------------------------------------|---------------------------------------------------------|-----------------------------------------------------------