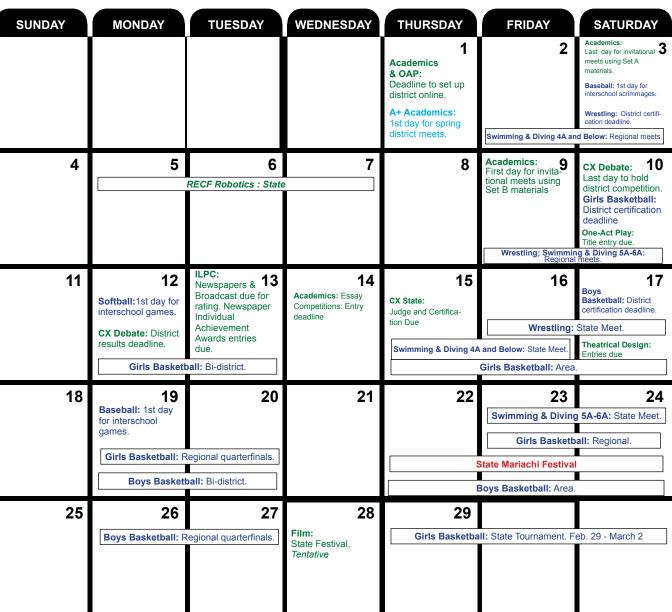

| Swimming & Diving SA-6A: District certification deadline. Softball: 1st day for interschool scrimmages.     |
| 28     | 29                                                                          | 30                                                      | A+ Academics: Last<br>day to hold fall/winter<br>district meets & 1st day<br>to return materials to<br>contestants. |          |                                                                                                                                                              |                                                                                                             |

#### **FEBRUARY 2024**



### **MARCH 2024**



#### **APRIL 2024**



**MAY 2024** 

| SUNDAY                              | MONDAY                                                             | TUESDAY                                     | WEDNESDAY