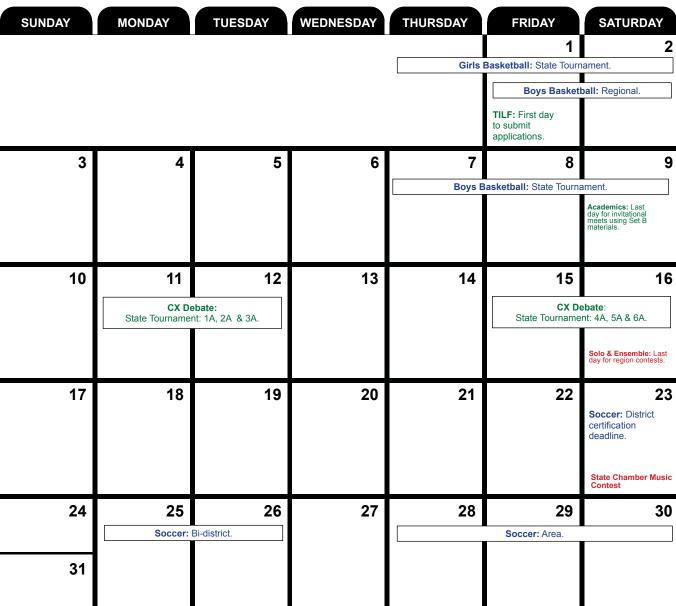

| Swimming & Diving SA-6A: District certification deadline. Softball: 1st day for interschool scrimmages.     |
| 28     | 29                                                                          | 30                                                      | A+ Academics: Last<br>day to hold fall/winter<br>district meets & 1st day<br>to return materials to<br>contestants. |          |                                                                                                                                                              |                                                                                                             |

#### **FEBRUARY 2024**



### **MARCH 2024**



#### **APRIL 2024**



**MAY 2024** 

| SUNDAY                              | MONDAY                                                             | TUESDAY                                     | WEDNESDAY