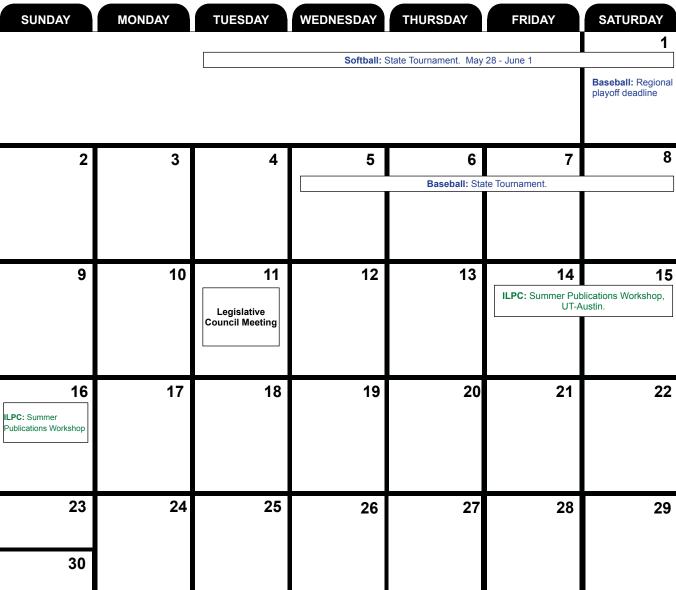

|                                                                  | A+ Academics:<br>Deadline to submit<br>participation summary |                                                                                                                                                                                                                            |

### **JUNE 2024**



## **JULY 2024**



#### 2023-24:

There is a two-week testing window for each STAAR content-area grouping. The primary testing week is week 1 of each two-week testing window. For UIL post season activities affecting high school testing schedules, STAAR end-of-course assessment testing windows are:

- April 9–Apr 19 for English I and English II
- April 16–Apr 26 for Biology and U.S. History
- April 23–May 3 for Algebra I

For UIL post season activities, districts and campuses that are participating in the specific UIL activity should collaborate and follow the guidance below to determine the best dates.

- Avoid scheduling the UIL post season activity during the primary testing weeks, if possible.
- Avoid scheduling English I and English II tests April 9–12; instead, schedule these tests