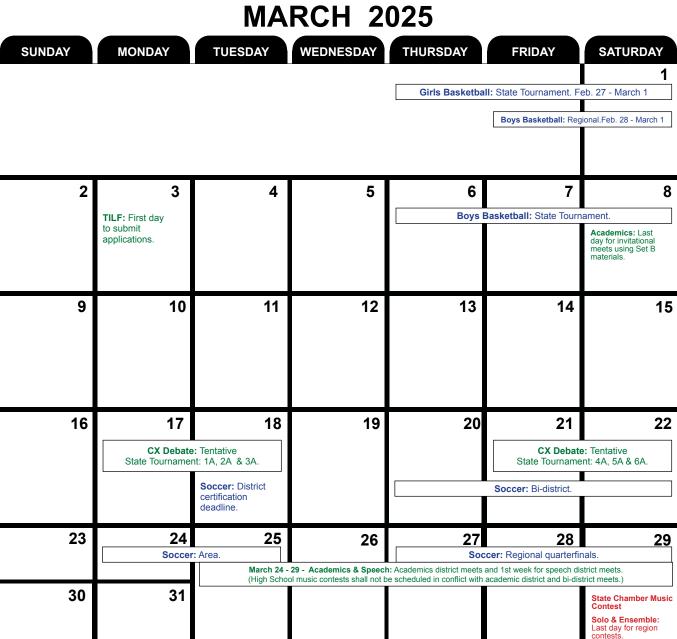

| 25<br>Swimming<br>& Diving 4A and<br>Below:<br>District certification<br>deadline.<br>Softball: 1st day for<br>interschool scrimmages. |  |  |  |  |
| 26     | 27        | 28                          | 29                                                                                         | 30       | A+ Academics: Last<br>day to hold fall/winter<br>district meets & 1st day<br>to return materials to<br>contestants.<br>Swimming & Diving 4A ar                                                                 | nd Below: Regional meets.                                                                                                              |  |  |  |  |





## APRIL 2025





# **JUNE 2025**

| SUNDAY                                | MONDAY | TUESDAY                        | WEDNESDAY | THURSDAY      | FRIDAY                   | SATURDAY                        |
|---------------------------------------|--------|--------------------------------|-----------|---------------|--------------------------|---------------------------------|
| 1                                     | 2      | 3                              | 4         | 5             | 6                        | 7                               |
|                                       |        |                                |           | Baseball: Sta | te Tournament.           |                                 |
|                                       |        |