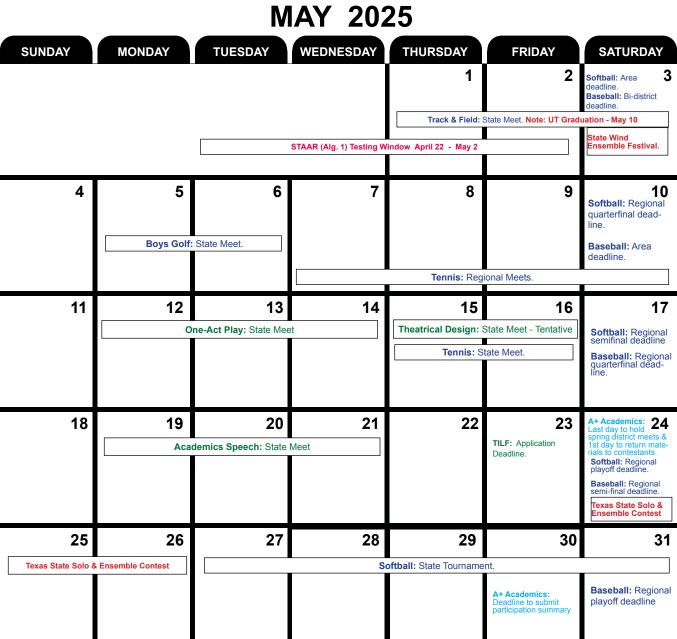

## APRIL 2025

#### 2024-25 Testing Calendar Information

There is a two-week testing window for each STAAR content-area grouping. The primary testing week is week 1 of each two-week testing window. For UIL post season activities affecting high school testing schedules, STAAR end-of-course assessment testing windows are:

- April 8 April 18 for English I and English II
- April 15 April 25 for Biology and U.S. History
- April 22 May 2 for Algebra I

For UIL post season activities, districts and campuses that are participating in the specific UIL activity should collaborate and follow the guidance below to determine the best dates.

- Avoid scheduling the UIL post season activity during the primary testing weeks, if possible.
- Avoid scheduling English I and English II tests April 8 11; instead, schedule these tests April 14 18.
- Avoid scheduling Biology and U.S. History tests April 15 18; instead, schedule these tests April 21 22.
- Avoid scheduling Algebra I test April 22 25; instead, schedule this test April 28 May 2.
- Administer make-up tests later in the testing window to individual students who participate in the UIL post season activity and are absent from testing.