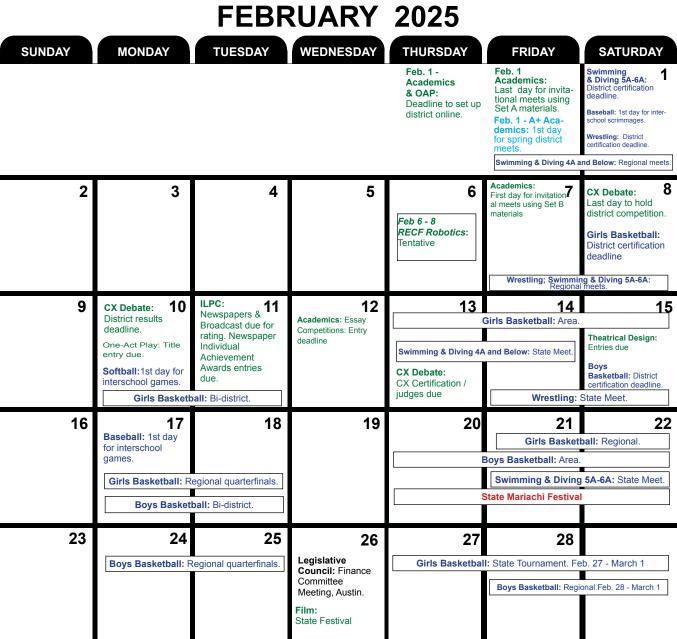

| 25<br>Swimming<br>& Diving 4A and<br>Below:<br>District certification<br>deadline.<br>Softball: 1st day for<br>interschool scrimmages. |  |  |  |  |
| 26     | 27        | 28                          | 29                                                                                         | 30       | A+ Academics: Last<br>day to hold fall/winter<br>district meets & 1st day<br>to return materials to<br>contestants.<br>Swimming & Diving 4A ar                                                                 | nd Below: Regional meets.                                                                                                              |  |  |  |  |





## APRIL 2025





# **JUNE 2025**

| SUNDAY                                | MONDAY | TUESDAY                        | WEDNESDAY | THURSDAY      | FRIDAY                   | SATURDAY                        |
|---------------------------------------|--------|--------------------------------|-----------|---------------|--------------------------|---------------------------------|
| 1                                     | 2      | 3                              | 4         | 5             | 6                        | 7                               |
|                                       |        |                                |           | Baseball: Sta | te Tournament.           |                                 |
|                                       |        |