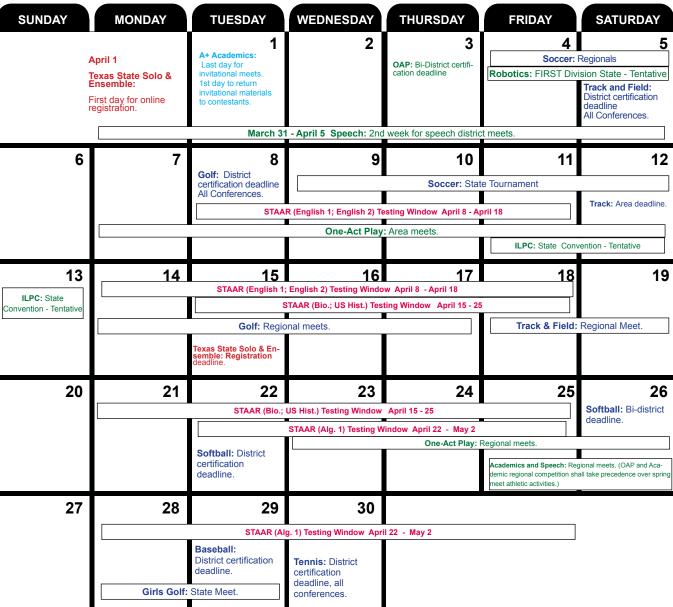

## APRIL 2025

#### 2024-25 Testing Calendar Information

There is a two-week testing window for each STAAR content-area grouping. The primary testing week is week 1 of each two-week testing window. For UIL post season activities affecting high school testing schedules, STAAR end-of-course assessment testing windows are:

- April 8 April 18 for English I and English II
- April 15 April 25 for Biology and U.S. History
- April 22 May 2 for Algebra I

For UIL post season activities, districts and campuses that are participating in the specific UIL activity should collaborate and follow the guidance below to determine the best dates.

- Avoid scheduling the UIL post season activity during the primary testing weeks, if possible.
- Avoid scheduling English I and English II tests April 8 11; instead, schedule these tests April 14 18.
- Avoid scheduling Biology and U.S. History tests April 15 18; instead, schedule these tests April 21 22.
- Avoid scheduling Algebra I test April 22 25; instead, schedule this test April 28 May 2.
- Administer make-up tests later in the testing window to individual students who participate in the UIL post season activity and are absent from testing.