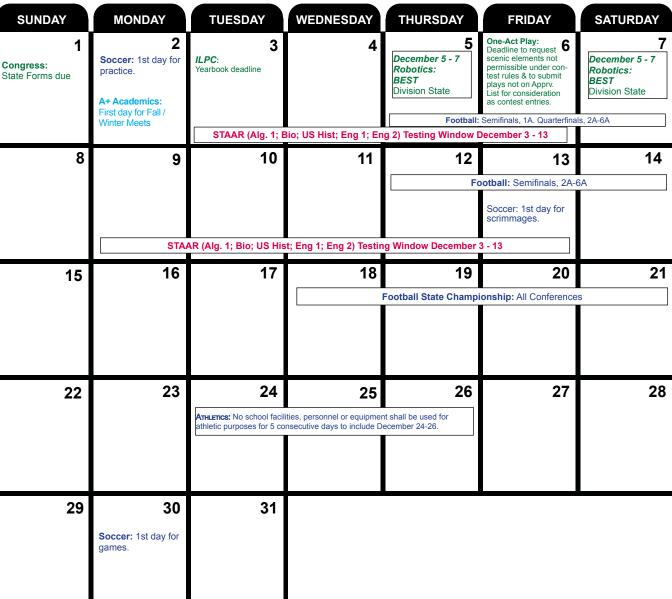

r>Preferred Area<br>Contest date, 1A,<br>3A & 5A<br>te Tournament.                                   |
| 27                      | 28                                          | 29<br>Marching Band: Sta                                                                                                                                                                                                  | 30<br>te Military Contest                                               | 31<br>Marching Band: Area<br>contest<br>deadline 1A, 3A & 5A.<br>Marching Band: Last<br>day for region con-<br>tests, 2A, 4A & 6A. |                                              |                                                                                                                            |



# **DECEMBER 2024**



## JANUARY 2025

| SUNDAY | MONDAY    | TUESDAY                     | WEDNESDAY                                                                                  | THURSDAY | FRIDAY                                                                                                                                                                                                         | SATURDAY                                                                                                                               |  |  |  |  |
|--------|-----------|-----------------------------|--------------------------------------------------------------------------------------------|----------|--------------------------------------------------------------------------------------------------------------