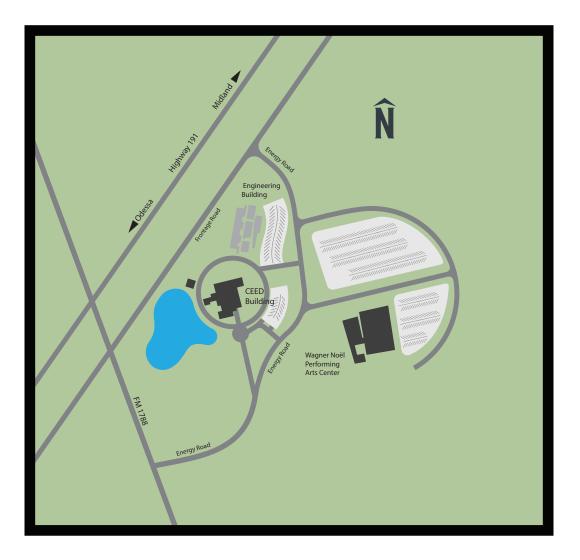

Care Center IOI Starbucks Coffee + Cafe Blackstone LaunchPad ☑ Innovation and Makerspace
  - \* Esports/Student Lounge

- 8. Science & Technology Building
- 9. Geosciences Building

## 10. Pool

- 11. Founders Building Counseling Center Physical Plant
- 12. Falcon House (Student Mailboxes)
- 13. Student Housing
- 14. Ellen Noël Art Museum
- 15. Shepperd Leadership Institute and Presidential Archives
- 16. Fire Station 3 (City of Odessa)
- 17. PETEX

- 18. Intramural Field
- 19. Ted & Jan Roden Baseball Field
- 20. Softball Field
- 21. Parker Ranch House
- 22. Residence/Dining Hall
- 23. STEM Academy
- 24. Tennis Center
- 25. Junior League Jurassic Jungle Splash Park
- 26. UTPB Playground
- 27. The Basin Sports Complex at UTPB



## The University of Texas Permian Basin **Midland Campus**



Buildings



Parking