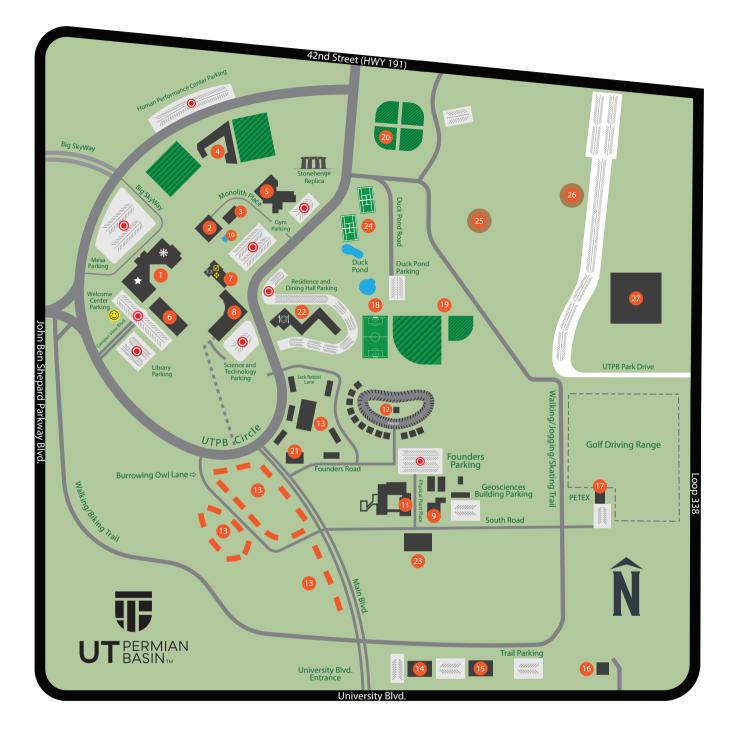

## 1. Mesa Building

- ★ Admissions & Financial Aid Offices
  ★ Prometric Test Center
- Welcome Center  $\odot$
- 2. Gym Complex
- 3. Thermal Energy Plant
- 4. D. Kirk Edwards Family Human Performance Center
- 5. Charles A. Sorber Visual Arts Studios
- 6. J. Conrad Dunagan Library/Lecture Center
- 7. Student Activity Center
  - UTPB Child Care Center IOI Starbucks Coffee + Cafe Blackstone LaunchPad ☑ Innovation and Makerspace
  - \* Esports/Student Lounge

- 8. Science & Technology Building
- 9. Geosciences Building

## 10. Pool

- 11. Founders Building Counseling Center Physical Plant
- 12. Falcon House (Student Mailboxes)
- 13. Student Housing
- 14. Ellen Noël Art Museum
- 15. Shepperd Leadership Institute and Presidential Archives
- 16. Fire Station 3 (City of Odessa)
- 17. PETEX

- 18. Intramural Field
- 19. Ted & Jan Roden Baseball Field
- 20. Softball Field
- 21. Parker Ranch House
- 22. Residence/Dining Hall
- 23. STEM Academy
- 24. Tennis Center
- 25. Junior League Jurassic Jungle Splash Park
- 26. UTPB Playground
- 27. The Basin Sports Complex at UTPB