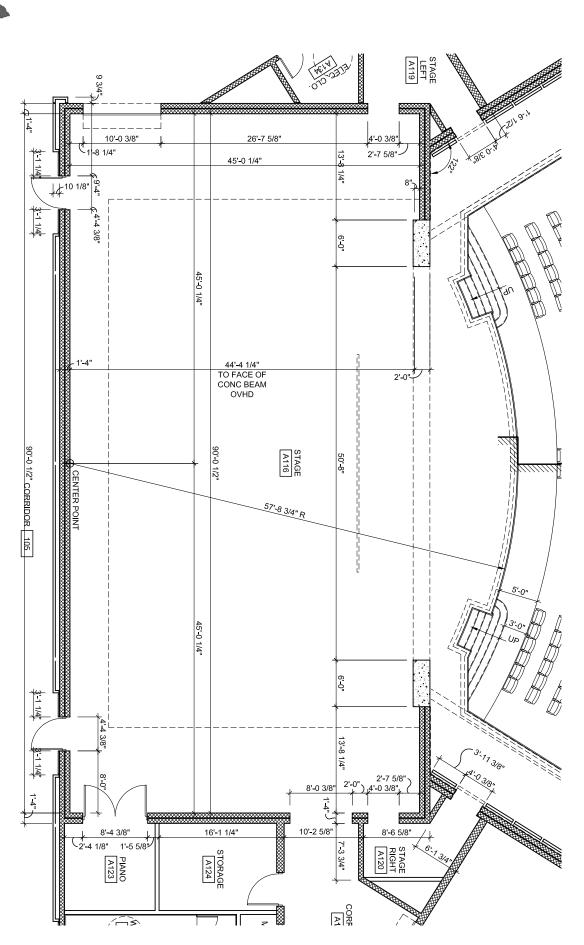

### SEMINOLE HIGH SCHOOL Performing Arts Center

#### Stage Dimensions

Flying Elements (Order From Upstage to Downstage)

- Cyclorama
- Upstage Traveler
- 2nd Legs (Dead Hung)
- Mid Stage Traveler
- 1st Legs (Dead Hung)
- Grand Drape

Basic Unit Set (Lives on back wall of the Stage, Behind the Cyc)

- 4 1'x1' Platform
- 2 4' Pylons
- 2 6' Pylons
- 2 8' Pylons
- 2 2' Step Unit
- 2 4' Step Unit
- 2 4'x4' Platform
- 2 4'x8' Platform
- 2 4'x4' Ramp
- Standard Window Unit
- 2 Standard Door Unit (1 with Doorknob on the Right, 1 with Doorknob on the Right)
- 1 French Door Unit
- 4 Bifolds
- 4 Trifolds