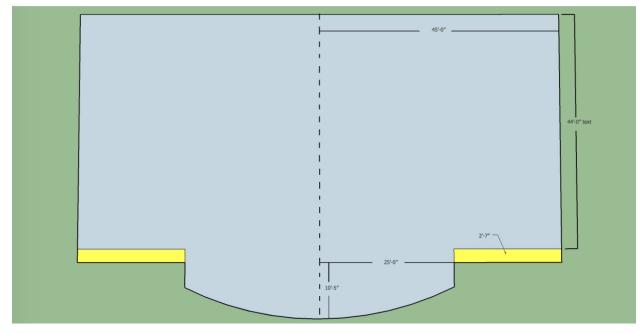

### SEMINOLE HIGH SCHOOL Performing Arts Center

#### Stage Dimensions

Flying Elements (Order From Upstage to Downstage)

- Cyclorama
- Upstage Traveler
- 2nd Legs (Dead Hung)
- Mid Stage Traveler
- 1st Legs (Dead Hung)
- Grand Drape

Basic Unit Set (Lives on back wall of the Stage, Behind the Cyc)